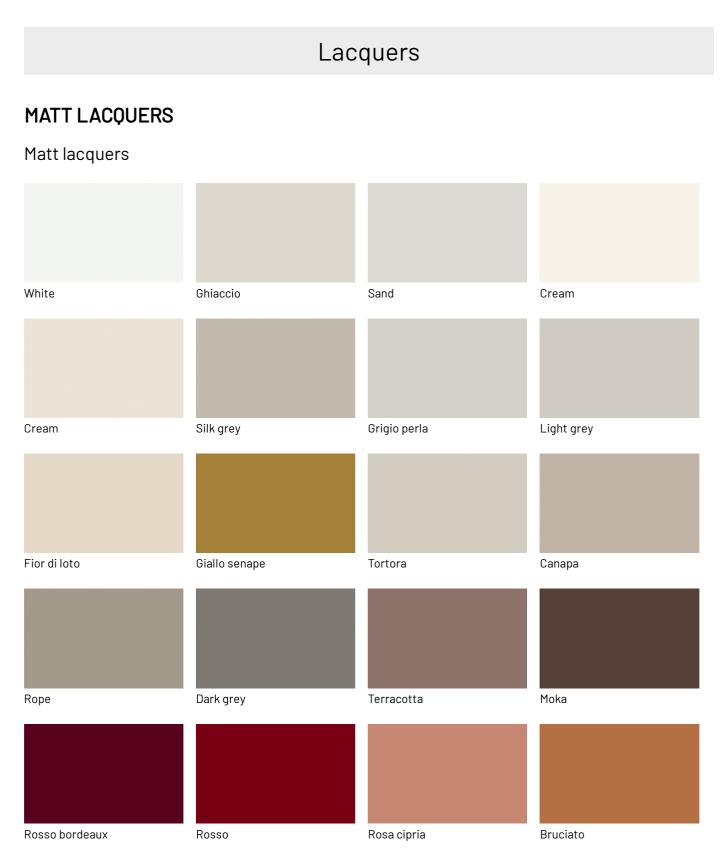

, also contribute to the elegance.



#### CUSTOM-MADE DAY SYSTEM BY FINISH AND SIZE

As this airy composition demonstrates, the Speed Up living area is perfect for filling with books and furniture items with elegantly matched textures, finishes, sizes and modules. A technical plus is the ghost system for drilling holes in backs, shelves, drawers and doors. Dall'Agnese, in fact, in honor of its tradition of craftsmanship, does not provide standard perforations but rather exactly where you need them. Made on the basis of your order, only where they are intended, they leave no unsightly unused holes in sight.



### FINISHES

Imagine in freedom your Speed Up backpack day system: it's a perfect tailor-made solution in size and also in available materials and finishes. Discover them all now.





#### Metallic matt lacquers



### **GLOSSY LACQUERS**

### **Glossy lacquers**



| Fior di loto      | Giallo senape | Tortora          | Canapa       |
|-------------------|---------------|------------------|--------------|
|                   |               |                  |              |
|                   |               |                  |              |
|                   |               |                  |              |
|                   |               |                  |              |
|                   |               |                  |              |
| Rope              | Dark grey     | Terracotta       | Moka         |
|                   |               |                  |              |
|                   |               |                  |