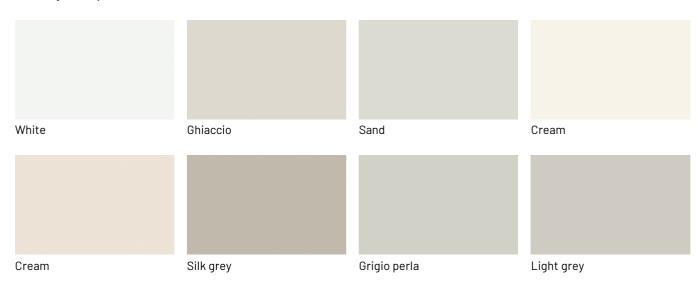

As this airy composition demonstrates, the Speed Up living area is perfect for filling with books and furniture items with elegantly matched textures, finishes, sizes and modules. A technical plus is the ghost system for drilling holes in backs, shelves, drawers and doors. Dall'Agnese, in fact, in honor of its tradition of craftsmanship, does not provide standard perforations but rather exactly where you need them. Made on the basis of your order, only where they are intended, they leave no unsightly unused holes in sight.



### FINISHES

Imagine in freedom your Speed Up backpack day system: it's a perfect tailor-made solution in size and also in available materials and finishes. Discover them all now.





#### Metallic matt lacquers



### **GLOSSY LACQUERS**

### **Glossy lacquers**



| Fior di loto      | Giallo senape | Tortora          | Canapa       |
|-------------------|---------------|------------------|--------------|
|                   |               |                  |              |
|                   |               |                  |              |
|                   |               |                  |              |
|                   |               |                  |              |
|                   |               |                  |              |
| Rope              | Dark grey     | Terracotta       | Moka         |
|                   |               |                  |              |
|                   |               |                  |              |
|                   |               |                  |              |
|