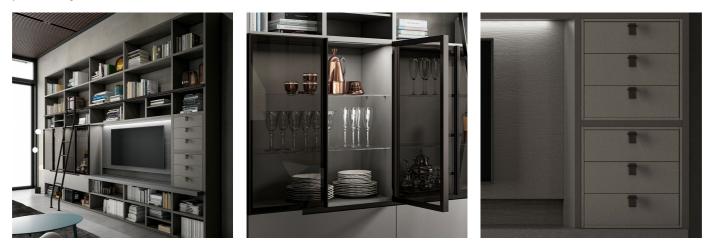

#### SPEED UP AND ITS MANY MODULES

In this composition, suitable for a living room, study or relaxation area, the floor-supported structure houses several combined modules: display cabinets, leather-effect drawers, the specially designed backrest for the TV, the sliding ladder system, which is practical for reaching even the highest points, a storage unit with a drop-down opening, and a protruding shelf that interrupts the depth measurement chosen. In fact, the Speed Up system has 3 different depths and 11 heights. It offers you creative solutions for every need and possibilities to play with protruding, in-line or recessed modules with different thicknesses.