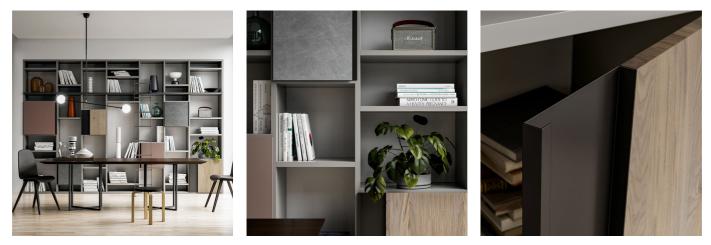

#### CUSTOM-MADE DAY SYSTEM BY FINISH AND SIZE

As this airy composition demonstrates, the Speed Up living area is perfect for filling with books and furniture items with elegantly matched textures, finishes, sizes and modules. A technical plus is the ghost system for drilling holes in backs, shelves, drawers and doors. Dall'Agnese, in fact, in honor of its tradition of craftsmanship, does not provide standard perforations but rather exactly where you need them. Made on the basis of your order, only where they are intended, they leave no unsightly unused holes in sight.