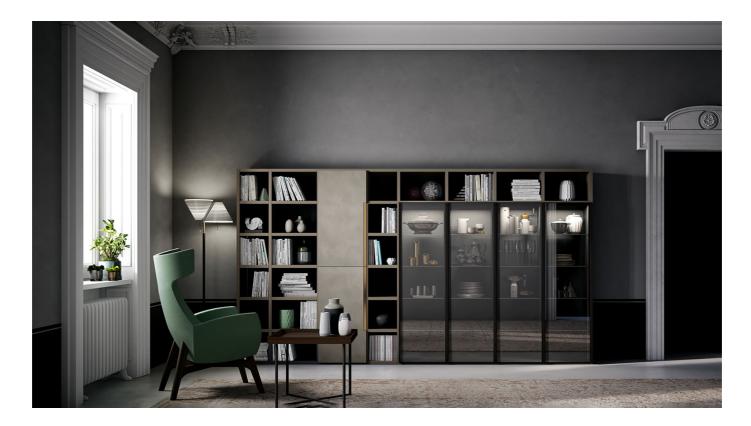

# Speed Up

A double-sided shoulder-mounted day system for use in the center of the room or to be fixed to the wall, suspended, floor-standing or corner, Speed Up offers maximum design freedom. Customizable in finish, size, modules, even shape, it loves "tailor-made" in double-height spaces, attics, underfloor spaces: there it is at its best.

#### SPEED UP AND ITS MANY MODULES

In this composition, suitable for a living room, study or relaxation area, the floor-supported structure houses several combined modules: display cabinets, leather-effect drawers, the specially designed backrest for the TV, the sliding ladder system, which is practical for reaching even the highest points, a storage unit with a drop-down opening, and a protruding shelf that interrupts the depth measurement chosen. In fact, the Speed Up system has 3 different depths and 11 heights. It offers you creative solutions for every need and possibilities to play with protruding, in-line or recessed modules with different thicknesses.