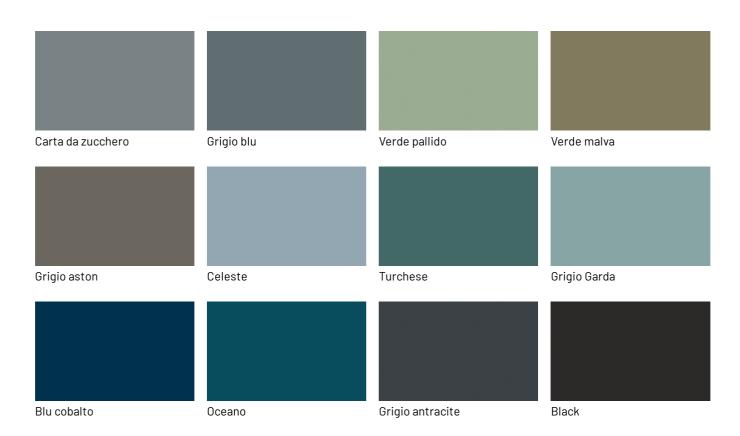

### **GLOSSY LACQUERS**

### **Glossy lacquers**

| Fior di loto      | Giallo senape | Tortora          | Canapa       |
|-------------------|---------------|------------------|--------------|
|                   |               |                  |              |
|                   |               |                  |              |
|                   |               |                  |              |
|                   |               |                  |              |
|                   |               |                  |              |
| Rope              | Dark grey     | Terracotta       | Moka         |
|                   |               |                  |              |
|                   |               |                  |              |
|                   |               |                  |              |
|                   |               |                  |              |
| Rosso bordeaux    | Rosso         | Doog giprig      | Bruciato     |
| RUSSU DUI UEAUX   | RUSSU         | Rosa cipria      | Diuciato     |
|                   |               |                  |              |
|                   |               |                  |              |
|                   |               |                  |              |
|                   |               |                  |              |
| Carta da zucchero | Grigio blu    | Verde pallido    | Verde malva  |
|                   |               |                  |              |
|                   |               |                  |              |
|                   |               |                  |              |
|                   |               |                  |              |
|                   |               |                  |              |
| Grigio aston      | Celeste       | Turchese         | Grigio Garda |
|                   |               |                  |              |
|                   |               |                  |              |
|                   |               |                  |              |
|                   |               |                  |              |
|                   |               |                  |              |
| Blu cobalto       | Oceano        | Grigio antracite | Black        |